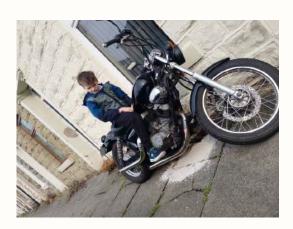

Here's to community, kindness, and coming together – just as Jo Cox believed

Isaac has been closely watching his dad rebuild a motorbike, watching each step with curiosity.

Now, with the project complete, he's finally getting a chance to try it out for himself, and admiring his Dad's hard work.