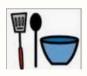

| 30.6.25 at 1.30pm  |   |
| The state of the s | 19 A C             | - |



We are putting 2
different Makaton signs
every week onto the
newsletter. These are
our school signs of the
week and your child will
be practising them in
class.

These will give you the opportunity to practise different signs with your child at home.

# SIGNS OF THE WEEK

# world





# cook









# THE GREAT **GET TOGETHER**

INSPIRED BY JO COX



What a fantastic day at school for the Jo Cox Great Get Together!

Each class was assigned a country and brought it to life through amazing bakes from around the world. The effort, creativity, and community spirit were incredible — a huge well done to everyone who took part!

Winners

1st Place — Julie's Class (Mexico)
2nd Place — Josh's Class (England)
3rd Place — Katie's Class (France)

A massive thank you to all the parents who supported the event, whether by attending or baking something delicious for others to try.

Here's to community, kindness, and coming together – just as Jo Cox believed



























































Isaac has been closely watching his dad rebuild a motorbike, watching each st