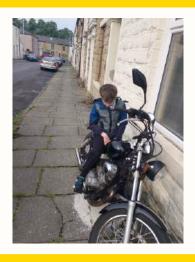

Here's to community, kindness, and coming together – just as Jo Cox believed

Isaac has been closely watching his dad rebuild a motorbike, watching each step with curiosity.

Now, with the project complete, he's finally getting a chance to try it out for himself, and admiring his Dad's hard work.