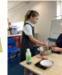

# THE GREAT **GET TOGETHER**

INSPIRED BY JO COX

What a fantastic day at school for the Jo Cox Great Get Together!

Each class was assigned a country and brought it to life through amazing bakes from around the world. The effort, creativity, and community spirit were incredible — a huge well done to everyone who took part!

Winners

1st Place — Julie's Class (Mexico)
2nd Place — Josh's Class (England)
3rd Place — Katie's Class (France)

A massive thank you to all the parents who supported the event, whether by attending or baking something delicious for others to try.