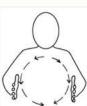

| 30.6.25 at 1.30pm  |   |
| The state of the s | 19 A C             | - |



We are putting 2
different Makaton signs
every week onto the
newsletter. These are
our school signs of the
week and your child will
be practising them in
class.

These will give you the opportunity to practise different signs with your child at home.

# SIGNS OF THE WEEK

# world





# cook









# THE GREAT **GET TOGETHER**

INSPIRED BY JO COX



What a fantastic day at school for the Jo Cox Great Get Together!

Each class was assigned a country and brought it to life through amazing bakes from around the world. The effort, creativity, and community spirit were incredible — a huge well done to everyone who took part!

Winners

1st Place — Julie's Class (Mexico)
2nd Place — Josh's Class (England)
3rd Place — Katie's Class (France)

A massive thank you to all the parents who supported the event, whether by attending or baking something delicious for others to try.

Here's to community, kindness, and coming together – just as Jo Cox believed



























































Isaac has been closely watching his dad rebuild a motorbike, watchi